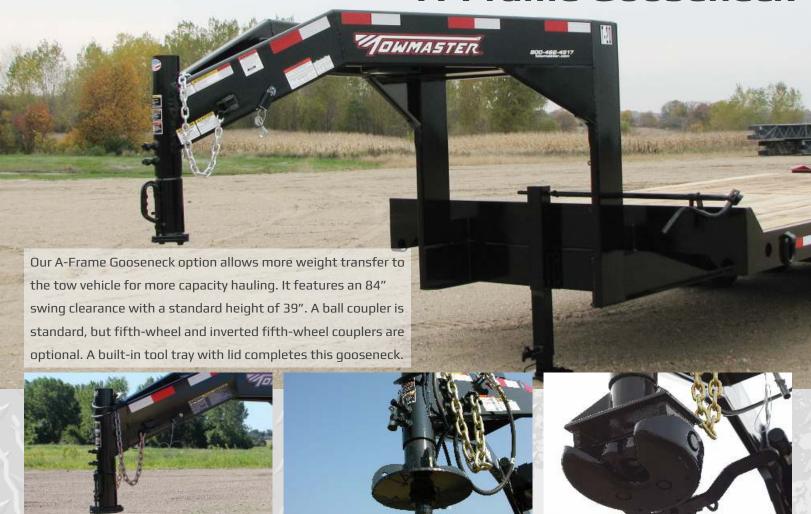

### **Quick Specs:**

- Ball coupler standard
- Tool tray with lid
- 84" swing clearance
- 39" coupler height
- Single parking jack

### STANDARD EQUIPMENT

- Adjustable hitch height
- Single parking jack
- · Weather resistant sealed modular wiring
- Registration holder
- · Tool tray with lid
- Safety chains with hooks
- · Rust inhibiting primer
- Durable, rust inhibiting top coat
- Die-cut UV resistant vinyl decals
- D.O.T. approved conspicuity tape
- · RV electrical plug
- Color: Match trailer

### **OPTIONAL EQUIPMENT**

- Swing clearance per customer spec
- Fifth-wheel coupler
- · Inverted fifth-wheel coupler
- · Gooseneck mounted winch
- Dual parking jacks