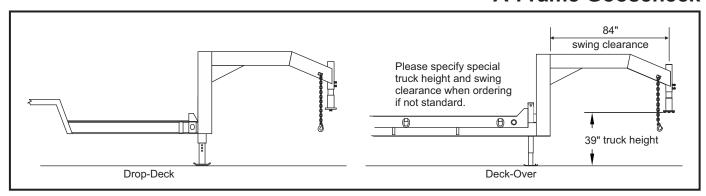

### **Quick Specs:**

- Ball coupler standard
- Tool tray with lid
- 84" swing clearance
- 39" coupler height
- Single parking jack

### **OPTIONAL EQUIPMENT**

- Swing clearance per customer spec
- Fifth-wheel coupler
- · Inverted fifth-wheel coupler
- · Gooseneck mounted winch
- Dual parking jacks